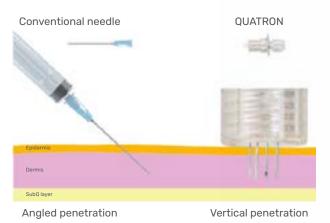

## **Special features**

- Four injections simultaneously
- High quality needles in 31G or 34G
- Adjustable length of needles up to 4mm
- Insertion at right angle (vertical)

### **Advantages**

- Less invasive, faster and less downtime
- Less hematoma and less bleeding
- Even and wide distribution of the solution
- Easy change of needle length
- Reduced injection pressure (plunger pressure)