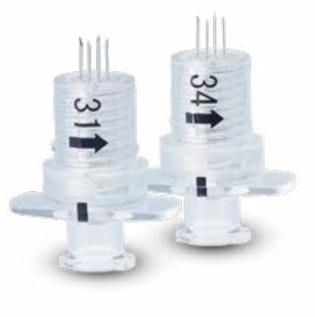

## **Special features**

- Four injections simultaneously
- High quality needles in 31G or 34G
- Adjustable length of needles up to 4mm
- Insertion at right angle (vertical)