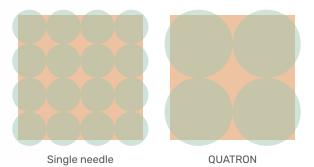

# Fewer injections to cover injection site

With Quatron, in comparison with a conventional needle, there is a more even and wider distribution and diffusion of the active substance.